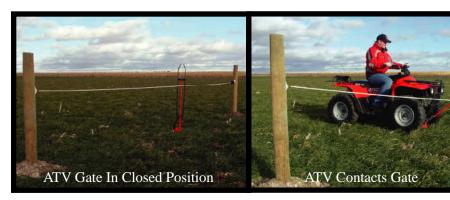

#### **Eliminate The Need For Opening Gates**

**The Pivotal Post ATV GATE** is a patented post and gate system that allows ATV four-wheelers\* to simply drive over an installed **Pivotal Post ATV GATE**. Checking livestock has never been easier or more efficient. Save time and eliminate worries about livestock getting out through a gate that has been left open.

**The ATV GATE** can be installed in existing gate openings that are as narrow as 20 feet! It can also be installed in larger openings, leaving room on either side to allow the passing of a larger vehicle.