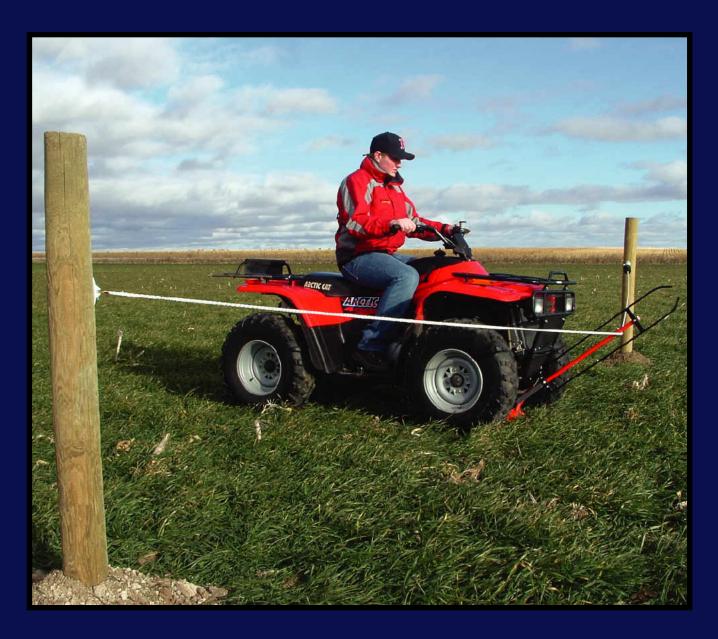

# THE ATV GATE

Drive Over Gates Like They Do Not Exist

Patented by the United Stated Government

#### **Eliminate The Need For Opening Gates**

**The Pivotal Post ATV GATE** is a patented post and gate system that allows ATV four-wheelers\* to simply drive over an installed **Pivotal Post ATV GATE**. Checking livestock has never been easier or more efficient. Save time and eliminate worries about livestock getting out through a gate that has been left open.

**The ATV GATE** can be installed in existing gate openings that are as narrow as 20 feet! It can also be installed in larger openings, leaving room on either side to allow the passing of a larger vehicle.