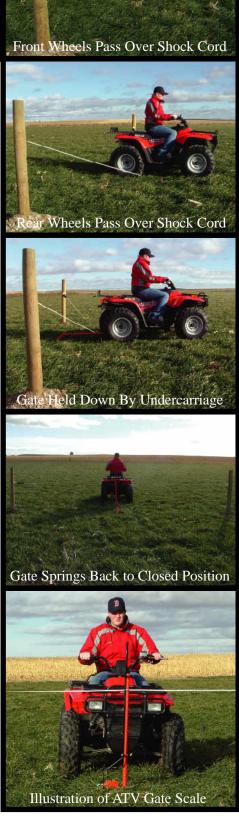

# Front Wheels Pass Over Shock Cord

#### **Eliminate The Need For Opening Gates**

**The Pivotal Post ATV GATE** is a patented post and gate system that allows ATV four-wheelers\* to simply drive over an installed **Pivotal Post ATV GATE**. Checking livestock has never been easier or more efficient. Save time and eliminate worries about livestock getting out through a gate that has been left open.

**The ATV GATE** can be installed in existing gate openings that are as narrow as 20 feet! It can also be installed in larger openings, leaving room on either side to allow the passing of a larger vehicle.